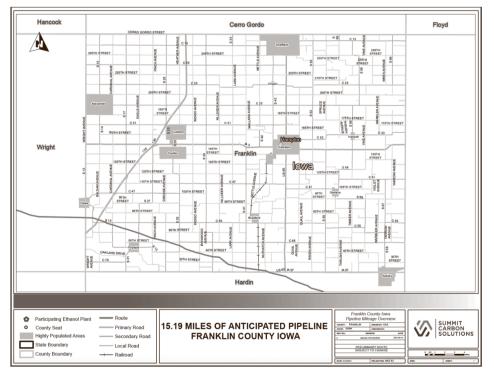

GCA -2021 Membership ....\$95.00 IHSADA/NIAAA -21-22 Membership Fee .....\$260.00 Martin Bros Distributing, -Activities - Fall Coaches Meeting Meal ..... ......\$82.82 Nalan, Mark -8/26/21 VB official ...

North IA Officials Organization

-Officials Assignor.....\$700.00 OBrien, Scott -8/26/21 VB Official s100.00 rSchool Today -General / Activity Scheduler .....\$300.00 Trophies Plus Inc -VB / XC / Wrestling Medals ...... \$146.18 United Bank And Trust Co -Petty Cash .....\$600.00 United Bank And Trust Co -Start Cash ......\$700.00 United Bank And Trust Co -Start Cash .....\$2,550.00 Visa -Cross Country ...... \$107.00 Webster City High School -Event

Scrimmage Official......\$100.00 Total Claims Paid......\$16,941.68

...\$45.60

# PUBLIC NOTICE Franklin County • Summit Carbon Solutions



# NOTICE OF PUBLIC

INFORMATIONAL MEETING
This is to notify you that Summit
Carbon Solutions with a principal
place of business of 1805 Collaboration Place Suite 1200, Ames, IA
50010, is proposing to build a new
carbon capture and storage project in Franklin County, Iowa. The
proposed project, Midwest Carbon Express, will capture carbon
dioxide (CO2) emissions that otherwise would be emitted into the
atmosphere from ethanol plants,
compress the captured emissions,
and transport it through a pipeline

to North Dakota where it will be permanently and safely stored underground in deep geologic storage locations. In addition to Franklin County, the proposed project will be located in 29 other lowa counties plus communities in Minnesota, Nebraska, South Dakota and North Dakota and will be cap